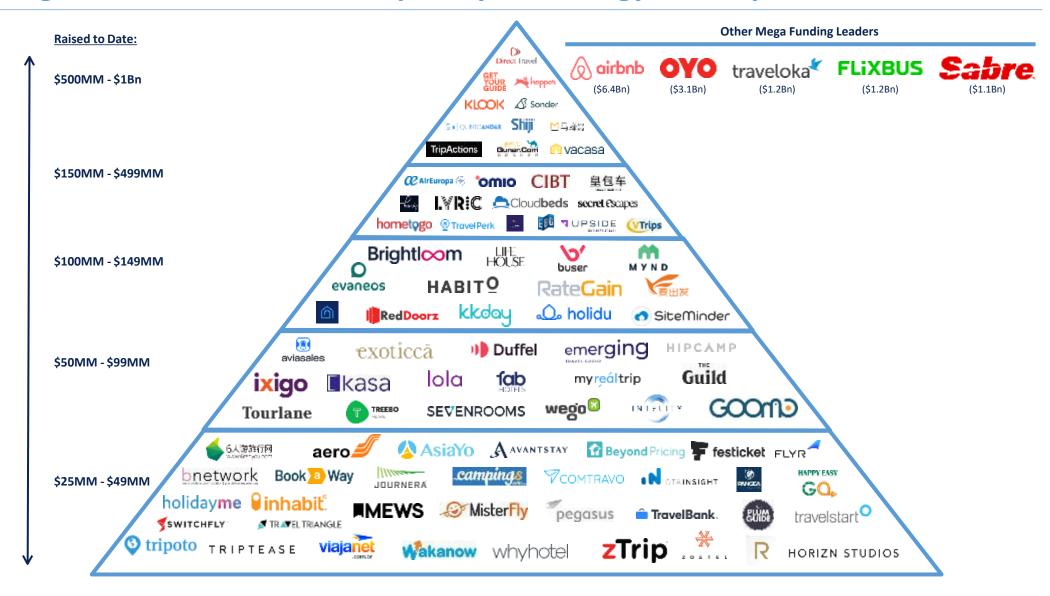

rs     | BAUWENS  PICUS CAPITAL  LAKE STAR  GlobalGrowthCap                                                                                             | Battery hence  THAYER VENTURES  AXIVATE CAPITAL                                                                                        | Individual Investors: Ronald Hans Phillippe de Knijff Jolanda Degen                                                                                                                         | ARDIAN                                                                                                            | LMK industri  Industrifonden                                                                                                 |  |

#### **Funding Leaders in Travel and Hospitality Technology Industry**



## **Top M&As in Hospitality and Tourism Industry** (1/2)

| M & A Deals in Hospitality & Tourism Industry (2020) |                        |                     |                      |                   |
|------------------------------------------------------|------------------------|---------------------|----------------------|-------------------|
| Ann.<br>Date                                         | Target                 | Acquirer            | Deal Value<br>(\$MM) | Target<br>Country |
| Dec-2020                                             | getaroom               | BOOKING             | 1,200                |                   |
| Jun-2020                                             | Roompot.               | KKR                 | 1,121                |                   |
| De