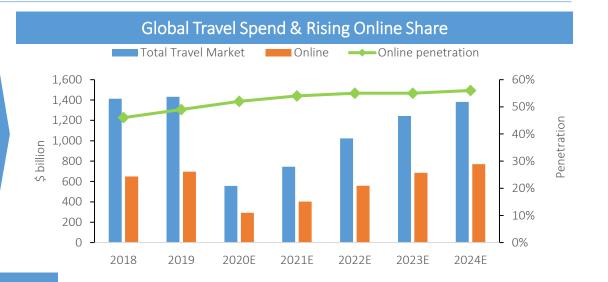

#### **Market Overview** (2/2)

While the entire travel industry came under the adverse impact of pandemic-led restrictions, domestic travel fared relatively better than international in the recovery process.

Between the segments of business and leisure, it is the latter that fared better in recovery of travel spending.

With an accelerated digital shift, the mobile-based online travel market has had the most remarkable growth – from 0.2% in 2010 to 47% in 2020.

#### Popularity of Online Travel Agencies (OTAs) in Hotel Shopping

Flights and hotels together hold the predominant share of travel spend globally. The platforms used in this regard thus gained significant focus.

Of late, OTAs are the preferred booking channels especially for the hotels than flights.

The fragmented hotel industry and the superiority of OTAs (relative to other channels) in aggregating content explains such a trend.