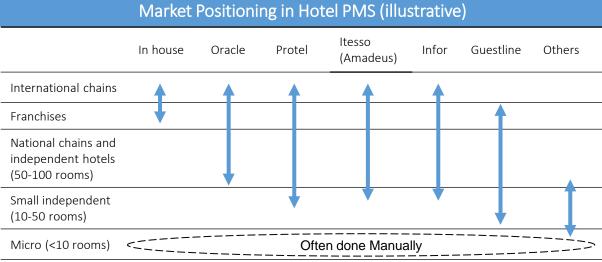

Over the years, market entry has been led by GDS (Global Distribution System), Channel Managers, and Booking Engines to offer a complete platform centered around customer experience.