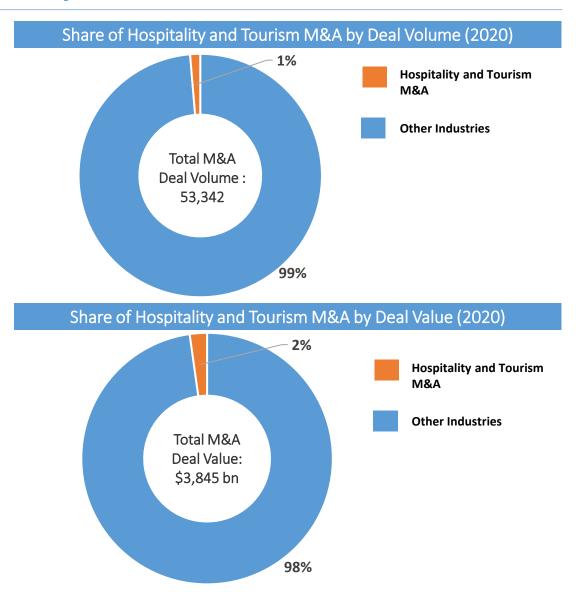

## **Top M&As in Hospitality and Tourism Industry** (1/2)

| M & A Deals in Hospitality & Tourism Industry (2020) |                        |                     |                      |                   |
|------------------------------------------------------|------------------------|---------------------|----------------------|-------------------|
| Ann.<br>Date                                         | Target                 | Acquirer            | Deal Value<br>(\$MM) | Target<br>Country |
| Dec-2020                                             | getaroom               | BOOKING             | 1,200                |                   |
| Jun-2020                                             | Roompot.               | KKR                 | 1,121                |                   |
| Dec-2020                                             | 4 Upserve              | \& lightspeed       | 430                  |                   |
| Sep-2020                                             | T/L TRAVEL & TRANSPORT | ctm 🦖               | 196                  |                   |
| Oct-2020                                             | transat                | AIR CANADA          | 190                  |                   |
| Jan-2020                                             | G GASTROFIX            | b lightspeed        | 101                  |                   |
| Dec-2020                                             | RED LION HOTELS        | ₩ SONESTA           | 90                   |                   |
| Apr-2020                                             | kognitiv               | $\wedge  M  \wedge$ | 35                   |                   |
| Aug-2020                                             | Table <b>Up</b>        | <b>TouchBistro</b>  | 6                    |                   |
| Aug-2020                                             | Where To               | FLIGHT.             | 12                   |                   |