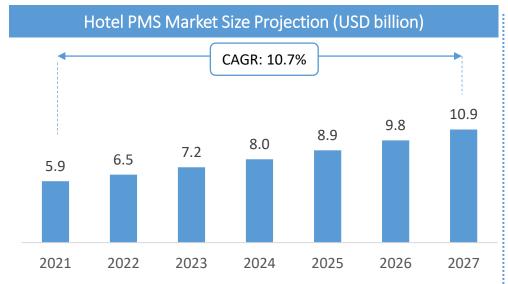

#### **Market Overview** (1/2)

Lower total cost of ownership and remote management enabled capabilities are key factors that stand out in adoption of PMS (property management system) software.

Personalization in experience – expected to be among the key differentiators as travel industry recovers - is likely to be a technology-led push.

The European market is characterised by a lot of high growth, PMS players:

Significant expansion in the real estate sector, along with increasing automation across industries, is another key factor creating a positive outlook for PMS.