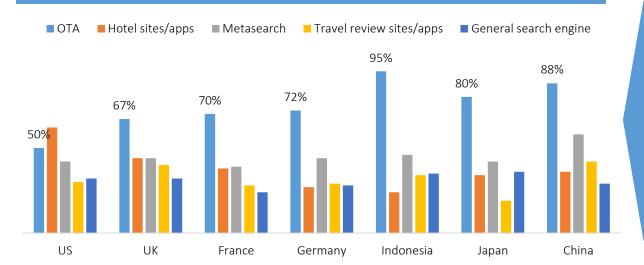

#### Popularity of Online Travel Agencies (OTAs) in Hotel Shopping

Flights and hotels together hold the predominant share of travel spend globally. The platforms used in this regard thus gained significant focus.

Of late, OTAs are the preferred booking channels especially for the hotels than flights.

The fragmented hotel industry and the superiority of OTAs (relative to other channels) in aggregating content explains such a trend.