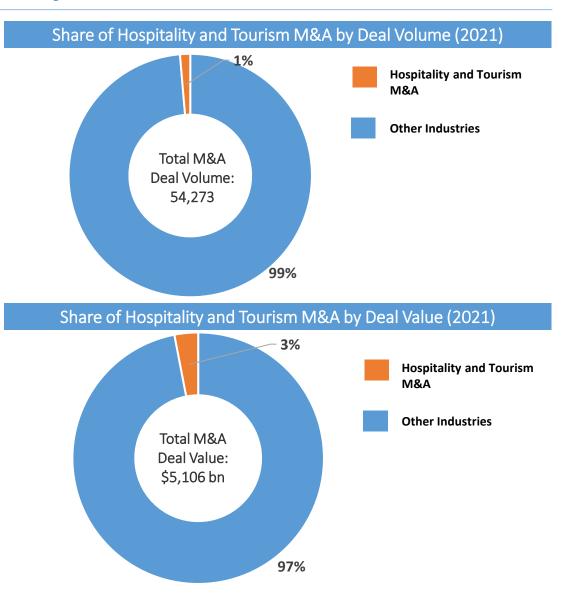

## **Top M&As in Hospitality and Tourism Industry** (2/2)

|              | M & A Deals in H            | ospitality & Touris                | m Industry (20       | )21)              |
|--------------|-----------------------------|------------------------------------|----------------------|-------------------|
| Ann.<br>Date | Target                      | Acquirer                           | Deal Value<br>(\$MM) | Target<br>Country |
| Apr-2021     | MGM RESORTS                 | VICI                               | 17,200               |                   |
| Jun-2021     | extended<br>STAY<br>AMERICA | Blackstone STARWOOD CAPITAL GROUP  | 6,340                |                   |
| Jul-2021     | ♠ vacasa                    | TPG                                | 4,500                |                   |
| Aug-2021     | APPLE LEISURE<br>GROUP      | HYAIT*                             | 2,700                |                   |
| Apr-2021     | <b></b> Sonder ■            | Gores Metropoulos, Inc.            | 2,200                |                   |
| Jun-2021     | hometogo                    | LAKESTAR<br>SPAC I                 | 1,580                |                   |
| Aug-2021     | (DIAMOND.<br>Resorts        | Hilton                             | 1,400                |                   |
| May-2021     | RIU<br>HOTELS & RESORTS     | <b>\$</b>                          | 817                  |                   |
| Aug-2021     | RESERVATIONS • COM          | HotelPlanner                       | 680                  |                   |
| May-2021     | FOUR SEASONS                | HOST<br>HOTELS & RESORTS*          | 610                  |                   |
| July-2021    | SELENTA >                   | Brookfield                         | 523                  |                   |
| Jan-2021     | Well-RESORTS                | MARRIOTT<br>VACATIONS<br>WORLDWIDE | 450                  |                   |